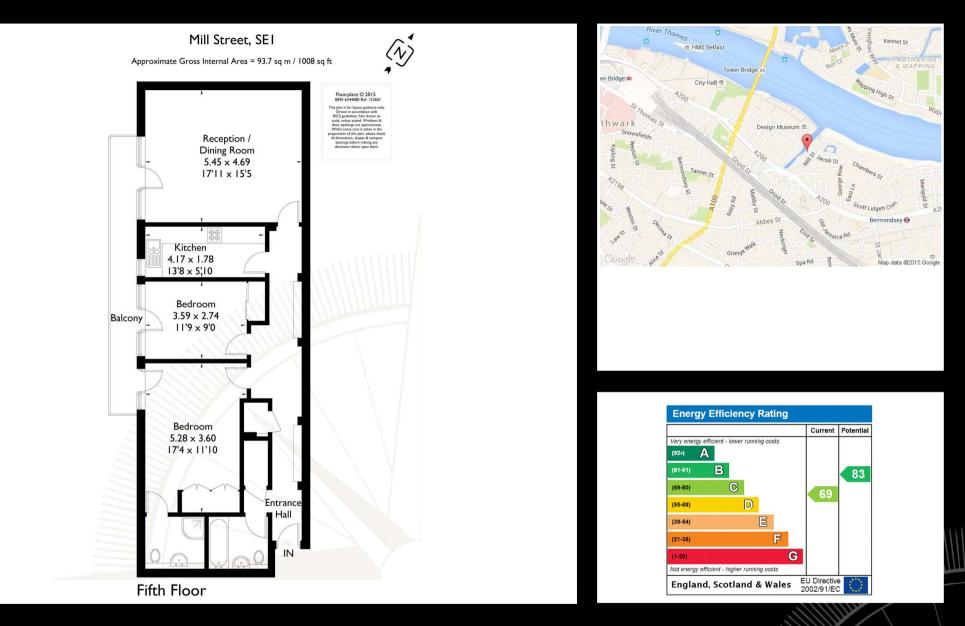

## Vogans Mill Wharf, SE1

Located on the fifth floor with a nice aspect over the quiet landscaped courtyard this smart and very well proportioned two bedroom apartment measures just over 1,000 sq ft and provides a very comfortable London home.

It has a large balcony which is accessed by each principal room. The upper floor position ensures excellent natural light while both bedrooms are spacious double rooms and are serviced by good quality modern bathrooms.

The apartment will be let with one underground car parking space and the building benefits from 24 hour concierge, a communal roof terrace and atrium garden.

While the immediate area is home to a number of bars and restaurants, the Shad Thames neighbourhood is a highly convenient location for access to the City which is within 1.5 miles. Canary Wharf and the West End can also be easily accessed via the